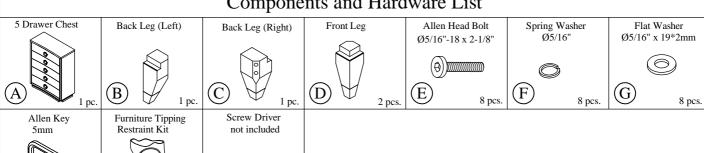

info@riverside-furniture.com

## **HEPBURN** Bedroom Assembly Instructions

#### Warning:

(H)

( I

1 set

- Be sure to check all packing material carefully for small parts, which may have come loose inside the carton during shipment.
- To prevent possible scratches and damage, this furniture MUST BE ASSEMBLED BY TWO PEOPLE on a soft surface such as a blanket or carpet.

**Important Use Information:** We recommend using coasters, placemats and trivets when placing hot or cold containers on this item. It is also recommended to quickly cleanup any spills to minimize exposure to moisture. Doing so will prolong the life and look of the item for many years.

#### Made in Viet Nam



82565 5-Drawer Chest

## Components and Hardware List







# HEPBURN Bedroom Assembly Instructions

Made in Viet Nam

82565 5-Drawer Chest

### STEP 2



For product and personal safety, a Furniture Tipping Restraint kit has been included with this unit which can help to minimize the risk of the unit accidentally tipping forward, if used and properly installed per the kit manufacturer's instructions.