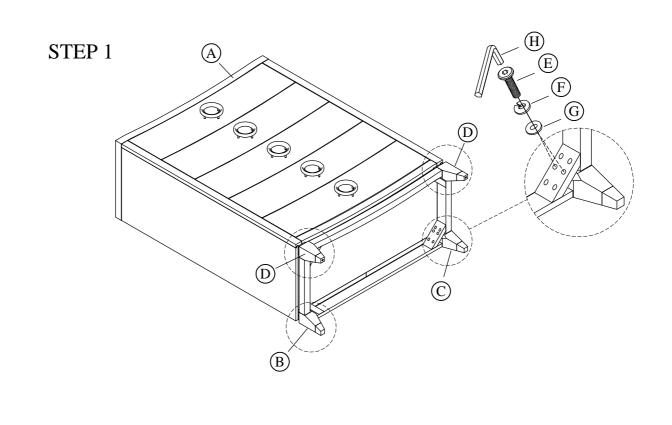

#### Warning:

(H)

( I

1 set

- Be sure to check all packing material carefully for small parts, which may have come loose inside the carton during shipment.
- To prevent possible scratches and damage, this furniture MUST BE ASSEMBLED BY TWO PEOPLE on a soft surface such as a blanket or carpet.