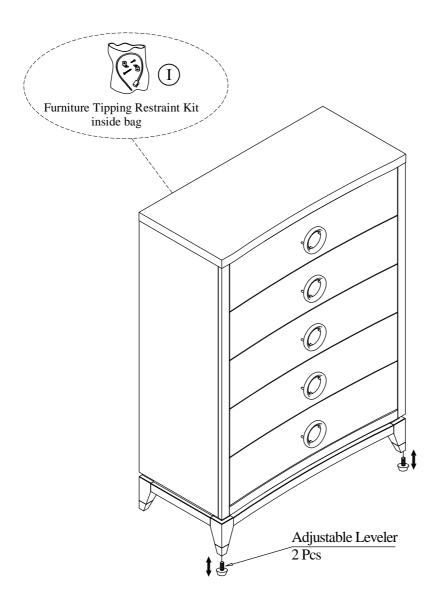

### STEP 2

For product and personal safety, a Furniture Tipping Restraint kit has been included with this unit which can help to minimize the risk of the unit accidentally tipping forward, if used and properly installed per the kit manufacturer's instructions.